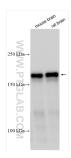

## **Selected Validation Data**

Various lysates were subjected to SDS PAGE followed by western blot with 31040-1-AP (LRRC7 antibody) at dilution of 1:5000 incubated at room temperature for 1.5 hours. This data was developed using the same antibody clone with 31040-1-PBS in a different storage buffer formulation.