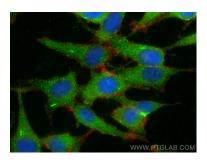

Immunofluorescent analysis of (-20°C Ethanol) fixed C6 cells using LRRC7 antibody (31040-1-AP) at dilution of 1:200 and Multi-rAb Coralite ® Plus 488-Goat Anti-Rabbit Recombinant Secondary Antibody (H+L) (RGAR002), CL594-Phalloidin (red). This data was developed using the same antibody clone with 31040-1-PBS in a different storage buffer formulation.