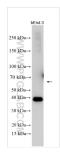

AG33962 Observed MW: 37-40 kDa

**Applications Tested Applications:** Positive Controls: WB, ELISA WB: bEnd.3 cells,

Species Specificity: human, mouse

Storage

Store at -20°C. Stable for one year after shipment.

## Selected Validation Data

Various lysates were subjected to SDS PAGE followed by western blot with 31170-1-AP (KLF2 antibody) at dilution of 1:1000 incubated at room temperature for 1.5 hours.