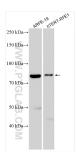

**Positive Controls:** 

WB: ARPE-19 cells, hTERT-RPE1 cells

Storage

Storage:

Store at -20°C. Stable for one year after shipment.

PBS with 0.02% sodium azide and 50% glycerol pH 7.3.

Aliquoting is unnecessary for -20°C storage

## Selected Validation Data

Various lysates were subjected to SDS PAGE followed by western blot with 31289-1-AP (SLC 24A2 antibody) at dilution of 1:1000 incubated at room temperature for 1.5 hours.