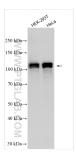

AG35298 Observed MW:

110 kDa

**Applications Tested Applications:** Positive Controls:

WB, ELISA WB: HEK-293T cells, HeLa cells

Species Specificity: Human

Rabbit

Storage Storage:

Store at -20°C. Stable for one year after shipment.

## Selected Validation Data

Various lysates were subjected to SDS PAGE followed by western blot with 31302-1-AP (SCYL1 antibody) at dilution of 1:1000 incubated at room temperature for 1.5 hours.