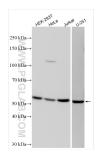

AG35426

**Applications Tested Applications:** 

WB, ELISA WB: HEK-293T cells, HeLa cells, Jurkat cells, U-251

Positive Controls:

Species Specificity:

human

Storage Storage:

Store at -20°C. Stable for one year after shipment.

## Selected Validation Data

Various lysates were subjected to SDS PAGE followed by western blot with 31440-1-AP (WDR21A antibody) at dilution of 1:5000 incubated at room temperature for 1.5 hours.