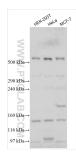

WB: HEK-293T cells, HeLa cells, MCF-7 cells

Storage

Storage:

Store at -20°C. Stable for one year after shipment.

PBS with 0.02% sodium azide and 50% glycerol pH 7.3.

Aliquoting is unnecessary for -20°C storage

## Selected Validation Data

Various lysates were subjected to SDS PAGE followed by western blot with 31535-1-AP (HERC1 antibody) at dilution of 1:600 incubated at room temperature for 1.5 hours.