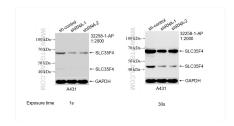

## Selected Validation Data

Various lysates were subjected to SDS PAGE followed by western blot with 32258-1-AP (SLC35F4 antibody) at dilution of 1:2000 incubated at room temperature for 1.5 hours.

WB result of SLC35F4 antibody (32258-1-AP; 1:2000; incubated at room temperature for 1.5 hours) with sh-Control and sh-SLC35F4 transfected A431 cells.