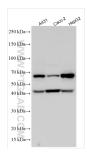

WB: A431 cells, Caco-2 cells, HepG2 cells

Storage

Storage:

Store at -20°C. Stable for one year after shipment.

Storage Buffer:

PBS with 0.02% sodium azide and 50% glycerol pH 7.3.

Aliquoting is unnecessary for -20°C storage

## Selected Validation Data

Various lysates were subjected to SDS PAGE followed by western blot with 32258-1-AP (SLC35F4 antibody) at dilution of 1:2000 incubated at room temperature for 1.5 hours.

WB result of SLC35F4 antibody (32258-1-AP; 1:2000; incubated at room temperature for 1.5 hours) with sh-Control and sh-SLC35F4 transfected A431 cells.