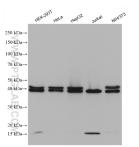

## Selected Validation Data

Various lysates were subjected to SDS PAGE followed by western blot with 55201-1-AP (SET/TAF-I antibody) at dilution of 1:1000 incubated at room temperature for 1.5 hours.

Immunohistochemical analysis of paraffinembedded mouse spleen tissue slide using 55201-1-AP (SET/TAF-I antibody) at dilution of 1:200 (under 10x lens). Heat mediated antigen retrieval with Tris-EDTA buffer (pH 9.0).