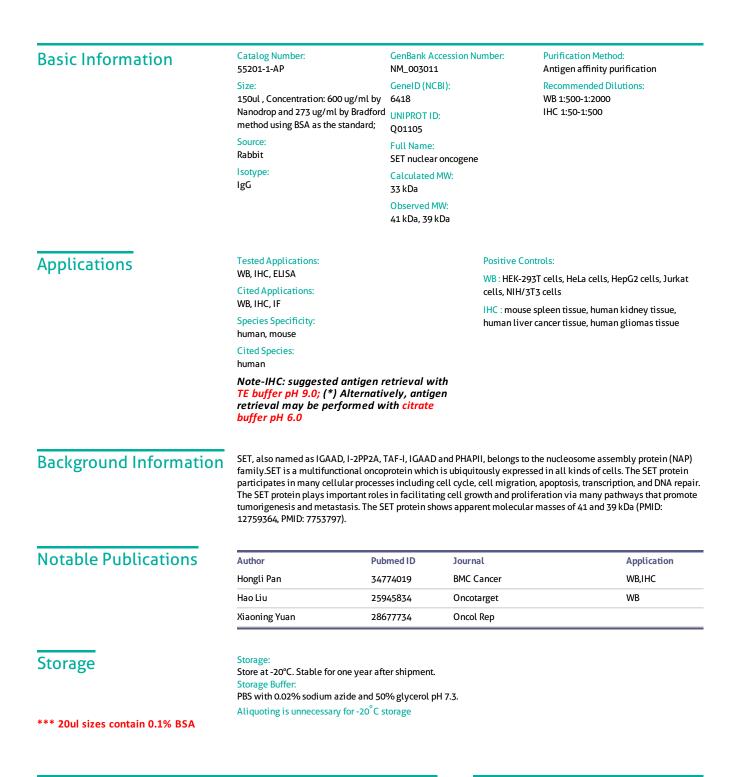

## Selected Validation Data

Various lysates were subjected to SDS PAGE followed by western blot with 55201-1-AP (SET/TAF-I antibody) at dilution of 1:1000 incubated at room temperature for 1.5 hours.

Immunohistochemical analysis of paraffinembedded mouse spleen tissue slide using 55201-1-AP (SET/TAF-I antibody) at dilution of 1:200 (under 10x lens). Heat mediated antigen retrieval with Tris-EDTA buffer (pH 9.0).