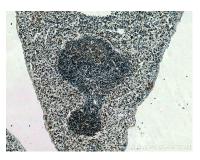

Immunohistochemical analysis of paraffinembedded mouse spleen tissue slide using 55201-1-AP (SET/TAF-I antibody) at dilution of 1:200 (under 40x lens). Heat mediated antigen retrieval with Tris-EDTA buffer (pH 9.0).