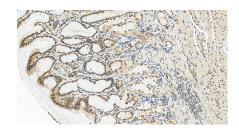

Immunohistochemical analysis of paraffinembedded human stomach tissue slide using 55361-1-AP (PRDM16 antibody) at dilution of 1:200 (under 20x lens). Heat mediated antigen retrieval with Tris-EDTA buffer (pH 9.0). This data was developed using the same antibody clone with 55361-1-PBS in a different storage buffer formulation.