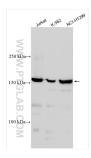

## **Selected Validation Data**

Various lysates were subjected to SDS PAGE followed by western blot with 55361-1-AP (PRDM16 antibody) at dilution of 1:1500 incubated at room temperature for 1.5 hours. This data was developed using the same antibody clone with 55361-1-PBS in a different storage buffer formulation.