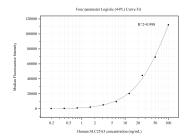

## **Selected Validation Data**

Cytometric bead array standard curve of MP50610-1, SLC25A3 Monoclonal Matched Antibody Pair, PBS Only. Capture antibody: 60451-1-PBS. Detection antibody: 60451-2-PBS. Standard:Ag4377. Range: 0.195-100 ng/mL