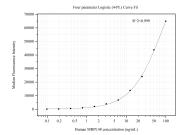

## Selected Validation Data

Cytometric bead array standard curve of MP50648-1, MRPL48 Monoclonal Matched Antibody Pair, PBS Only. Capture antibody: 60474-1-PBS. Detection antibody: 60474-2-PBS. Standard:Ag6819. Range: 0.098-100 ng/mL.