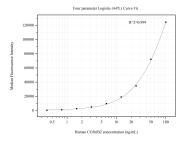

## Selected Validation Data

Cytometric bead array standard curve of MP50751-1, COX6B2 Monoclonal Matched Antibody Pair, PBS Only. Capture antibody: 60531-1-PBS. Detection antibody: 60531-2-PBS. Standard:Ag33133. Range: 0.391-100 ng/mL