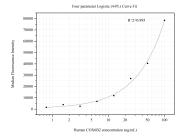

Cytometric bead array standard curve of MP50751-3, COX6B2 Monoclonal Matched Antibody Pair, PBS Only. Capture antibody: 60531-1-PBS. Detection antibody: 60531-4-PBS. Standard:null. Range: null.