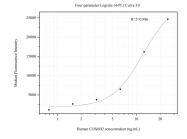

Cytometric bead array standard curve of MP50751-2, COX6B2 Monoclonal Matched Antibody Pair, PBS Only. Capture antibody: 60531-1-PBS. Detection antibody: 60531-3-PBS. Standard:Ag33133. Range: 0.781-25 ng/mL.