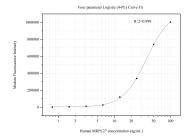

## Selected Validation Data

Cytometric bead array standard curve of MP50769-1, MRPL27 Monoclonal Matched Antibody Pair, PBS Only. Capture antibody: 60545-1-PBS. Detection antibody: 60545-2-PBS. Standard:Ag6870. Range: 0.781-100 ng/mL.