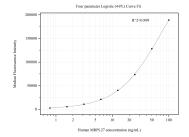

Cytometric bead array standard curve of MP50769-2, MRPL27 Monoclonal Matched Antibody Pair, PBS Only. Capture antibody: 60545-1-PBS. Detection antibody: 60545-3-PBS. Standard:null. Range: null.