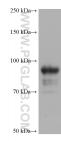

## Selected Validation Data

Karpas-422 cells were subjected to SDS PAGE followed by western blot with 60547-1-1g (SIGLEC 10 antibody) at dilution of 1:5000 incubated at room temperature for 1.5 hours.