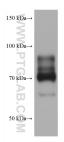

## Selected Validation Data

Karpas-422 cells were subjected to SDS PAGE followed by western blot with 60547-1-1g (SIGLEC 10 antibody) at dilution of 1:5000 incubated at room temperature for 1.5 hours.