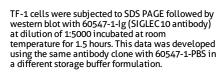

## **Selected Validation Data**

Karpas-422 cells were subjected to SDS PAGE followed by western blot with 60547-1-lg (SIGLEC10 antibody) at dilution of 1:5000 incubated at room temperature for 1.5 hours. This data was developed using the same antibody clone with 60547-1-PBS in a different storage buffer formulation.