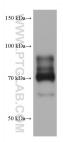

## **Selected Validation Data**

Karpas-422 cells were subjected to SDS PAGE followed by western blot with 60547-1-lg (SIGLEC10 antibody) at dilution of 1:5000 incubated at room temperature for 1.5 hours. This data was developed using the same antibody clone with 60547-1-PBS in a different storage buffer formulation.