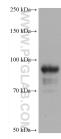

## **Selected Validation Data**

Karpas-422 cells were subjected to SDS PAGE followed by western blot with 60547-1-lg (SIGLEC10 antibody) at dilution of 1:5000 incubated at room temperature for 1.5 hours. This data was developed using the same antibody clone with 60547-1-PBS in a different storage buffer formulation.