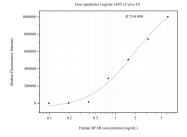

Cytometric bead array standard curve of MP50881-2, BFAR Monoclonal Matched Antibody Pair, PBS Only. Capture antibody: 60618-3-PBS. Detection antibody: 60618-2-PBS. Standard:Ag7755. Range: 0.098-6.25 ng/mL.