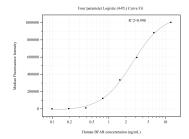

## **Selected Validation Data**

Cytometric bead array standard curve of MP50881-1, BFAR Monoclonal Matched Antibody Pair, PBS Only. Capture antibody: 60618-1-PBS. Detection antibody: 60618-2-PBS. Standard:Ag7755. Range: 0.098-12.5 ng/mL.