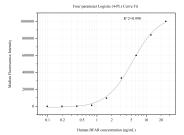

Cytometric bead array standard curve of MP50881-3, BFAR Monoclonal Matched Antibody Pair, PBS Only. Capture antibody: 60618-4-PBS. Detection antibody: 60618-2-PBS. Standard:Ag7755. Range: 0.098-25 ng/mL.