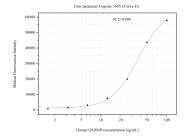

Cytometric bead array standard curve of MP51002-4, GSDMD Monoclonal Matched Antibody Pair, PBS Only. Capture antibody: 60693-3-PBS. Detection antibody: 60693-6-PBS. Standard:Ag16827. Range: 1.563-100 ng/mL