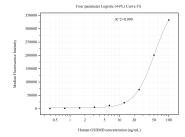

## Selected Validation Data

Cytometric bead array standard curve of MP51002-2, GSDMD Monoclonal Matched Antibody Pair, PBS Only. Capture antibody: 60693-3-PBS. Detection antibody: 60693-4-PBS. Standard:Ag16827. Range: 0.391-100 ng/mL