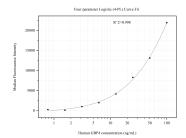

Cytometric bead array standard curve of MP51018-3, GBP4 Monoclonal Matched Antibody Pair, PBS Only. Capture antibody: 60705-1-PBS. Detection antibody: 60705-4-PBS. Standard:Ag12223. Range: 0.781-100 ng/mL