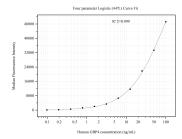

## **Selected Validation Data**

Cytometric bead array standard curve of MP51018-1, GBP4 Monoclonal Matched Antibody Pair, PBS Only. Capture antibody: 60705-1-PBS. Detection antibody: 60705-2-PBS. Standard:Ag12223. Range: 0.098-100 ng/mL