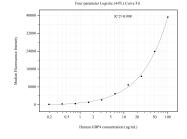

Cytometric bead array standard curve of MP51018-2, GBP4 Monoclonal Matched Antibody Pair, PBS Only. Capture antibody: 60705-1-PBS. Detection antibody: 60705-3-PBS. Standard:Ag12223. Range: 0.195-100 ng/mL