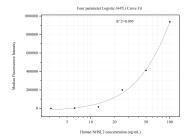

## Selected Validation Data

Cytometric bead array standard curve of MP51122-1, NHSL2 Monoclonal Matched Antibody Pair, PBS Only. Capture antibody: 60784-1-PBS. Detection antibody: 60784-2-PBS. Standard:Ag19497. Range: 3.125-100 ng/mL