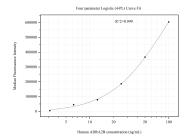

## Selected Validation Data

Cytometric bead array standard curve of MP51152-3, ADRA2B Monoclonal Matched Antibody Pair, PBS Only. Capture antibody: 60802-4-PBS. Detection antibody: 60802-5-PBS. Standard:Ag37590. Range: 3.125-100 ng/mL