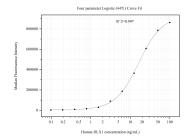

## Selected Validation Data

Cytometric bead array standard curve of MP51286-1, DLX1 Monoclonal Matched Antibody Pair, PBS Only. Capture antibody: 60872-1-PBS. Detection antibody: 60872-2-PBS. Standard:Ag28661. Range: 0.098-100 ng/mL