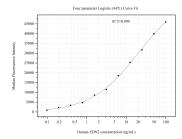

## Selected Validation Data

Cytometric bead array standard curve of MP51288-2, EDN2 Monoclonal Matched Antibody Pair, PBS Only. Capture antibody: 60874-3-PBS. Detection antibody: 60874-4-PBS. Standard:Ag3969. Range: 0.098-100 ng/mL