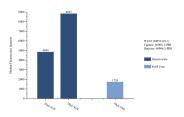

MP51319-1: 60906-1-PBS capture and 60906-2-PBS detection (validated in Cytometric bead array)

 $MP51319-2:60906-3-PBS\ capture\ and\ 60906-2-PBS\ detection\ (validated\ in\ Cytometric\ bead\ array)$ 

Unconjugated mouse monoclonal antibody pair in PBS only (BSA and azide free) storage buffer at a concentration of 1 mg/mL, ready for conjugation.

## **Selected Validation Data**

Sample test of MP51319-2, ITLN1 Monoclonal Matched Antibody Pair, PBS Only. Capture antibody: 60906-3-PBS. Detection antibody: 60906-2-PBS

Cytometric bead array standard curve of MP51319-1, ITLN1 Monoclonal Matched Antibody Pair, PBS Only. Capture antibody: 60906-1-PBS. Detection antibody: 60906-2-PBS. Standard:Ag28617. Range: 0.098-100 ng/mL