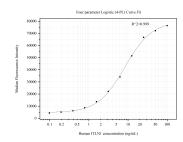

## **Selected Validation Data**

Sample test of MP51319-2, ITLN1 Monoclonal Matched Antibody Pair, PBS Only. Capture antibody: 60906-3-PBS. Detection antibody: 60906-2-PBS

Cytometric bead array standard curve of MP51319-1, ITLN1 Monoclonal Matched Antibody Pair, PBS Only. Capture antibody: 60906-1-PBS. Detection antibody: 60906-2-PBS. Standard:Ag28617. Range: 0.098-100 ng/mL

Cytometric bead array standard curve of MP51319-2, ITLN1 Monoclonal Matched Antibody Pair, PBS Only. Capture antibody: 60906-3-PBS. Detection antibody: 60906-2-PBS. Standard:Ag28617. Range: 0.098-100 ng/mL