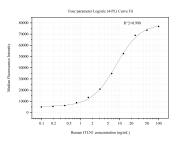

## **Selected Validation Data**

Sample test of MP51319-2, ITLN1 Monoclonal Matched Antibody Pair, PBS Only. Capture antibody: 60906-3-PBS. Detection antibody: 60906-2-PBS

Cytometric bead array standard curve of MP51319-1, ITLN1 Monoclonal Matched Antibody Pair, PBS Only. Capture antibody: 60906-1-PBS. Detection antibody: 60906-2-PBS. Standard:Ag28617. Range: 0.098-100 ng/mL