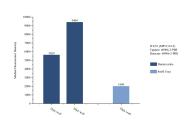

MP51319-1: 60906-1-PBS capture and 60906-2-PBS detection (validated in Cytometric bead array)

 $MP51319-2:60906-3-PBS\ capture\ and\ 60906-2-PBS\ detection\ (validated\ in\ Cytometric\ bead\ array)$ 

Unconjugated mouse monoclonal antibody pair in PBS only (BSA and azide free) storage buffer at a concentration of 1 mg/mL, ready for conjugation.

Cytometric bead array standard curve of MP51319-2, ITLN1 Monoclonal Matched Antibody Pair, PBS Only. Capture antibody: 60906-3-PBS. Detection antibody: 60906-2-PBS. Standard:Ag28617. Range: 0.098-100 ng/mL