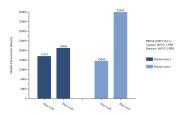

## Selected Validation Data

Sample test of MP51333-1, PRSS8 Monoclonal Matched Antibody Pair, PBS Only. Capture antibody: 60912-1-PBS. Detection antibody: 60912-2-PBS.

Cytometric bead array standard curve of MP51333-1, PRSS8 Monoclonal Matched Antibody Pair, PBS Only. Capture antibody: 60912-1-PBS. Detection antibody: 60912-2-PBS. Standard:Ag7234. Range: 3.125-200 ng/mL