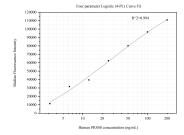

## Selected Validation Data

Sample test of MP51333-1, PRSS8 Monoclonal Matched Antibody Pair, PBS Only. Capture antibody: 60912-1-PBS. Detection antibody: 60912-2-PBS.

Cytometric bead array standard curve of MP51333-1, PRSS8 Monoclonal Matched Antibody Pair, PBS Only. Capture antibody: 60912-1-PBS. Detection antibody: 60912-2-PBS. Standard:Ag7234. Range: 3.125-200 ng/mL