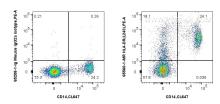

## **Selected Validation Data**

1x10^6 human PBMCs were surface stained with 0.25 ug Anti-Human HLA-DR Mouse IgG2a Recombinant Antibody (65560-1-MR, Clone: L243) or Mouse IgG2a Isotype Control (65208-1-Ig, Clone: C1.18.4), and PE-Conjugated Goat Anti-Rabbit IgG(H+L). Cells were co-stained with APC Anti-Human CD14. Cells were incubated with FC Receptor Block prior to staining. Cells were not fixed.