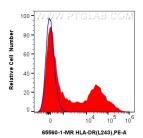

1x10^6 human PBMCs were surface stained with 0.25 ug Anti-Human HLA-DR Mouse 1gG2a Recombinant Antibody (65560-1-MR, Clone: L243) (red) or Mouse 1gG2a Isotype Control (65208-1-1g, Clone: C1.18.4) (blue), and PE-Conjugated Goat Anti-Rabbit 1gG(H+L). Cells were incubated with FC Receptor Block prior to staining. Cells were not fixed.