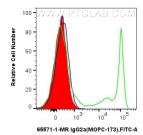

## Selected Validation Data

1x10^6 human PBMCs were surface stained with 0.2 ug Mouse IgG2a Isotype Control (MOPC-173) Recombinant Antibody (65571-1-MR, Clone:MOPC-173) and CoraLite® 488-Conjugated AffiniPure Goat Anti-Mouse IgG(IH+L) (SA00013-1)(red), or 0.2 ug Mouse IgG2a Isotype Control (MOPC-173) (65244-1-Ig, Clone: MOPC-173) (blue), or 0.2 ug Anti-Human CD8 (UCHT4) (65204-1-Ig, Clone: UCHT4)(green). Cells were not fixed. Lymphocytes were gated.