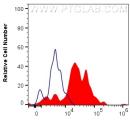

65585-1-MR STRO-1(STRO-1),FITC-H

1x10^6 human blood cells were unstained (blue) or surface stained with 0.5 ug Anti-Human STRO-1 Mouse IgG2a Recombinant Antibody (65585-1-MR, Clone: STRO-1) and CoraLite® 488-Conjugated AffiniPure Donkey Anti-Mouse IgG(H+L) (red). Cells were not fixed. CD45 dim cells were gated.