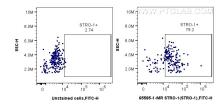

## **Selected Validation Data**

1x10^6 human blood cells were surface unstained or stained with 0.5 ug Anti-Human STRO-1 Mouse IgG2a Recombinant Antibody (65585-1-MR, Clone: STRO-1) and Coralite®488-Conjugated AffiniPure Donkey Anti-Mouse IgG(H+L). Cells were not fixed. CD45 dim cells were gated.