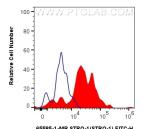

1x10^6 human blood cells were unstained (blue) or surface stained with 0.5 ug Anti-Human STRO-1 Mouse IgG2a Recombinant Antibody (65585-1-MR, Clone: STRO-1) and Coralite® 488-Conjugated AffiniPure Donkey Anti-Mouse IgG(H+L) (red). Cells were not fixed. CD45 dim cells were gated. This data was developed using the same antibody clone with 65585-1-PBS in a different storage buffer formulation.