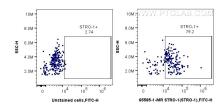

## **Selected Validation Data**

1x10^6 human blood cells were surface unstained or stained with 0.5 ug Anti-Human STRO-1 Mouse IgG2a Recombinant Antibody (65585-1-MR, Clone: STRO-1) and CoraLite® 488-Conjugated AffiniPure Donkey Anti-Mouse IgG(H+L). Cells were not fixed. CD45 dim cells were gated. This data was developed using the same antibody clone with 65585-1-PBS in a different storage buffer formulation.