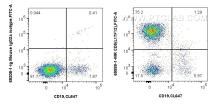

## Selected Validation Data

1x10<sup>^6</sup> human PBMCs were surface stained with 0.25 ug Anti-Human CD5 Mouse IgG2a Recombinant Antibody (65599-1-MR, Clone: L17F12) or Mouse IgG2a Isotype Control (65208-1-Ig, Clone: C1.18.4) and CoraLite® 488-Conjugated AffiniPure Donkey Anti-Mouse IgG(H+L). Cells were then stained with CoraLite® Plus 647 Anti-Human CD19. Cells were not fixed. Lymphocytes were gated.