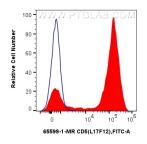

1x10^6 human PBMCs were surface stained with 0.25 ug Anti-Human CD5 Mouse IgG2a Recombinant Antibody (65599-1-MR, Clone:L17F12) (red) or Mouse IgG2a Isotype Control (65208-1-Ig, Clone: C1.18.4) (blue) and CoraLite@488-Conjugated AffiniPure Donkey Anti-Mouse IgG(H+L). Cells were not fixed. Lymphocytes were gated.