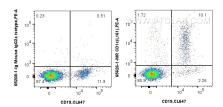

## Selected Validation Data

1x10^6 human peripheral blood lymphocytes were surface stained with 0.25 ug Anti-Human CD1c (L161) Mouse IgG2a Recombinant Antibody (65626-1-MR, Clone: L161) or Mouse IgG2a Isotype Control (C1.18.4) (65208-1-Ig, Clone: C1.18.4) and PEconjugated Goat Anti-House IgG. Cells were costained with CoraLite® Plus 647 Anti-Human CD19. Cells were not fixed.