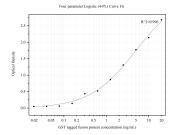

## Selected Validation Data

Sandwich ELISA standard curve of MP50001-1, GST Tag Monoclonal Matched Antibody Pair, PBS Only. Capture antibody: 66001-3-PBS. Detection antibody: HRP-conjugated 66001-4-PBS. Standard: gst. Range: 0.156-20ng/mL