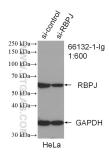

## **Selected Validation Data**

WB result of RBPJ antibody (66132-1-lg; 1:600; incubated at room temperature for 1.5 hours) with sh-Control and sh-RBPJ transfected HeLa cells. This data was developed using the same antibody clone with 66132-1-PBS in a different storage buffer formulation.