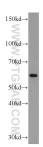

HepG2 cells were subjected to SDS PAGE followed by western blot with 66132-1-Ig (RBPJ antibody) at dilution of 1:1000 incubated at room temperature for 1.5 hours. This data was developed using the same antibody clone with 66132-1-PBS in a different storage buffer formulation.