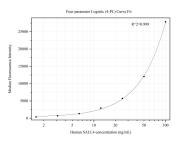

## Selected Validation Data

Cytometric bead array standard curve of MP50336-2, SALL4 Monoclonal Matched Antibody Pair, PBS Only. Capture antibody: 66236-4-PBS. Detection antibody: 66236-3-PBS. Standard:Ag17480. Range: 1.563-100 ng/mL