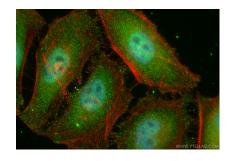

Immunofluorescent analysis of (4% PFA) fixed HeLa cells using AIRE antibody (66262-1-lg, Clone: 1A3C3) at dilution of 1:800 and Coralite® 488-Conjugated Goat Anti-Mouse IgG(H+L) (SA00013-1), CL594-phalloidin (red). This data was developed using the same antibody clone with 66262-1-PBS in a different storage buffer formulation.