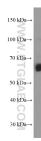

## **Selected Validation Data**

human spleen tissue were subjected to SDS PAGE followed by western blot with 66262-1-lg (AIRE Antibody) at dilution of 1:2000 incubated at room temperature for 1.5 hours. This data was developed using the same antibody clone with 66262-1-PBS in a different storage buffer formulation.