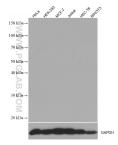

## Selected Validation Data

Various lysates (50 µg/lane) were subjected to SDS PAGE followed by western blot with 66360-2-lg (Mouse IgG2a isotype control antibody) at dilution of 1:1000 incubated at room temperature for 1.5 hours. This data was developed using the same antibody clone with 66360-2-PBS in a different storage buffer formulation.