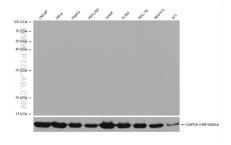

## Selected Validation Data

Various lysates were subjected to SDS PAGE followed by western blot with 66360-4-1g (KLH antibody) at dilution of 1:2000 incubated at room temperature for 1.5 hours.