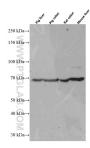

## **Selected Validation Data**

Various lysates were subjected to SDS PAGE followed by western blot with 66522-1-lg (SIAE antibody) at dilution of 1:5000 incubated at room temperature for 1.5 hours. This data was developed using the same antibody clone with 66522-1-PBS in a different storage buffer formulation.