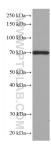

pig colon tissue were subjected to SDS PAGE followed by western blot with 66522-1-lg (SIAE antibody) at dilution of 1:3000 incubated at room temperature for 1.5 hours. This data was developed using the same antibody clone with 66522-1-PBS in a different storage buffer formulation.