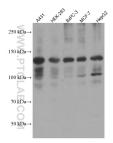

## Selected Validation Data

Various lysates were subjected to SDS PAGE followed by western blot with 66736-1-Ig (EPHA2 antibody) at dilution of 1:10000 incubated at room temperature for 1.5 hours. This data was developed using the same antibody clone with 66736-1-PBS in a different storage buffer formulation.