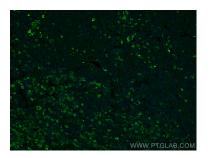

Immunofluorescent analysis of (4% PFA) fixed human pituitary tissue using TSH Beta antibody (66750-1-lg, Clone: 2G1H3) at dilution of 1:400 and CoraLite®488-Conjugated Goat Anti-Mouse IgG(H+L).