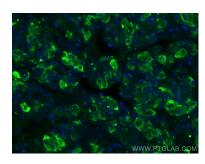

Immunofluorescent analysis of (4% PFA) fixed human pituitary tissue using TSH Beta antibody (66750-1-lg, Clone: 2G1H3) at dilution of 1:400 and CoraLite®488-Conjugated Goat Anti-Mouse IgG(H+L).

Immunohistochemical analysis of paraffinembedded human pituitary tissue slide using 66750-1-1g (TSH beta antibody) at dilution of 1:6000 (under 40x lens. Heat mediated antigen retrieval with Tris-EDTA buffer (pH 9.0).