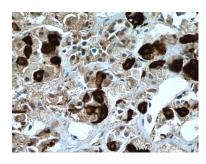

Immunofluorescent analysis of (4% PFA) fixed human pituitary tissue using TSH Beta antibody (66750-1-lg, Clone: 2G1H3) at dilution of 1:400 and CoraLite®488-Conjugated Goat Anti-Mouse IgG(H+L).

Immunohistochemical analysis of paraffinembedded human pituitary tissue slide using 66750-1-1g (TSH beta antibody) at dilution of 1:6000 (under 40x lens. Heat mediated antigen retrieval with Tris-EDTA buffer (pH 9.0).