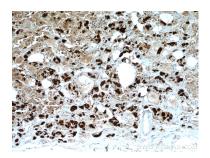

## **Selected Validation Data**

Immunohistochemical analysis of paraffinembedded human pituitary tissue slide using 66750-1-1g (TSH beta antibody) at dilution of 1:6000 (under 10x lens. Heat mediated antigen retrieval with Tris-EDTA buffer (pH 9.0).