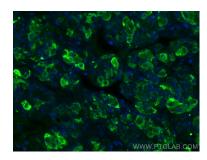

Immunofluorescent analysis of (4% PFA) fixed human pituitary tissue using TSH Beta antibody (66750-1-lg, Clone: 2G1H3) at dilution of 1:400 and CoraLite® 488-Conjugated AffiniPure Goat Anti-Mouse IgG(H+L). This data was developed using the same antibody clone with 66750-1-PBS in a different storage buffer formulation.