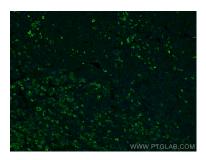

Immunofluorescent analysis of (4% PFA) fixed human pituitary tissue using TSH Beta antibody (66750-1-Ig, Clone: 2G1H3) at dilution of 1:400 and CoraLite® 488-Conjugated AffiniPure Goat Anti-Mouse IgG(H+L). This data was developed using the same antibody clone with 66750-1-PBS in a different storage buffer formulation.