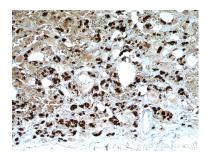

## **Selected Validation Data**

Immunohistochemical analysis of paraffinembedded human pituitary tissue slide using 66750-1-Ig (TSH beta antibody) at dilution of 1:6000 (under 10x lens. Heat mediated antigen retrieval with Tris-EDTA buffer (pH 9.0). This data was developed using the same antibody clone with 66750-1-PBS in a different storage buffer formulation.