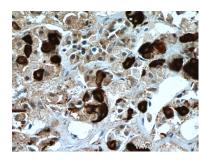

Immunohistochemical analysis of paraffinembedded human pituitary tissue slide using 66750-1-1g (TSH beta antibody) at dilution of 1:6000 (under 40x lens. Heat mediated antigen retrieval with Tris-EDTA buffer (pH 9.0). This data was developed using the same antibody clone with 66750-1-PBS in a different storage buffer formulation.