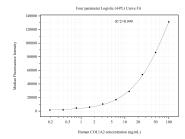

## Selected Validation Data

Cytometric bead array standard curve of MP51074-2, COL1A2 Monoclonal Matched Antibody Pair, PBS Only. Capture antibody: 66761-4-PBS. Detection antibody: 66761-5-PBS. Standard:Ag6281. Range: 0.195-100 ng/mL