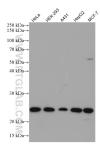

## **Selected Validation Data**

Various lysates were subjected to SDS PAGE followed by western blot with 66942-1-lg (MRRF antibody) at dilution of 1:3000 incubated at room temperature for 1.5 hours. This data was developed using the same antibody clone with 66942-1-PBS in a different storage buffer formulation.