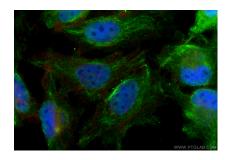

Immunofluorescent analysis of (4% PFA) fixed HeLa cells using MRRF antibody (66942-1-1g, Clone: 1G5C3) at dilution of 1:1000 and Coralite@488-Conjugated Goat Anti-Mouse IgG(H+L) (SA00013-1), CL594-Phalloidin (red). This data was developed using the same antibody clone with 66942-1-PBS in a different storage buffer formulation.