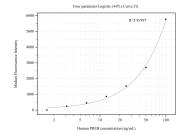

## **Selected Validation Data**

Cytometric bead array standard curve of MP50675-3, PREB Monoclonal Matched Antibody Pair, PBS Only. Capture antibody: 66981-5-PBS. Detection antibody: 66981-6-PBS. Standard:Ag28549. Range: 1.563-100 ng/mL