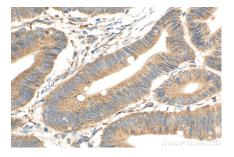

Immunohistochemical analysis of paraffinembedded human colon cancer tissue slide using 67029-1-lg (LSM12 antibody) at dilution of 1:500 (under 40x lens). Heat mediated antigen retrieval with Tris-EDTA buffer (pH 9.0). This data was developed using the same antibody clone with 67029-1-PBS in a different storage buffer formulation.