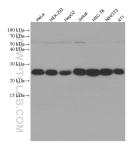

## **Selected Validation Data**

Various lysates were subjected to SDS PAGE followed by western blot with 67029-1-lg (LSM12 antibody) at dilution of 1:5000 incubated at room temperature for 1.5 hours. This data was developed using the same antibody clone with 67029-1-PBS in a different storage buffer formulation.