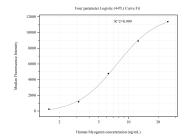

Cytometric bead array standard curve of MP51032-2, Myogenin Monoclonal Matched Antibody Pair, PBS Only. Capture antibody: 67082-1-PBS. Detection antibody: 67082-3-PBS. Standard:Ag6414. Range: 1.563-25 ng/mL