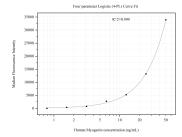

## Selected Validation Data

Cytometric bead array standard curve of MP51032-1, Myogenin Monoclonal Matched Antibody Pair, PBS Only. Capture antibody: 67082-2-PBS. Detection antibody: 67082-3-PBS. Standard:Ag6414. Range: 0.781-50 ng/mL