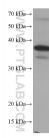

## Selected Validation Data

HEK-293 cells were subjected to SDS PAGE followed by western blot with 67101-1-1g (DUSP12 antibody) at dilution of 1:10000 incubated at room temperature for 1.5 hours. This data was developed using the same antibody clone with 67101-1-PBS in a different storage buffer formulation.