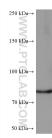

## Selected Validation Data

HeLa cells were subjected to SDS PAGE followed by western blot with 67113-1-1g (PKC delta antibody) at dilution of 1:20000 incubated at room temperature for 1.5 hours. This data was developed using the same antibody clone with 67113-1-PBS in a different storage buffer formulation.