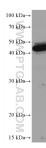

## **Selected Validation Data**

MCF-7 cells were subjected to SDS PAGE followed by western blot with 67116-1-Ig (VEGFC antibody) at dilution of 1:3000 incubated at room temperature for 1.5 hours. This data was developed using the same antibody clone with 67116-1-PBS in a different storage buffer formulation.