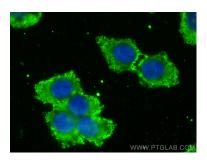

Immunofluorescent analysis of (-20°C Methanol) fixed MCF-7 cells using VEGFC antibody (67116-1-1g, Clone: 2B11F7) at dilution of 1:800 and CoraLite® 488-Conjugated AffiniPure Goat Anti-Mouse IgG(H+L). This data was developed using the same antibody clone with 67116-1-PBS in a different storage buffer formulation.