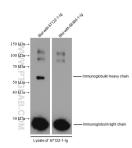

## **Selected Validation Data**

67122-1-Ig was lysised and subjected to SDS-PAGE followed by western blot with 67122-1-Ig and isotype control antibody 66360-1-Ig at dilution of 1:5000 incubated at room temperature for 1.5 hours. HRP-goat anti-mouse kappa chain secondary antibody was used for detection.