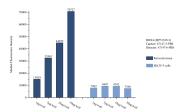

## **Selected Validation Data**

Sample test of MP51329-3, DDX4,VASA Monoclonal Matched Antibody Pair, PBS Only. Capture antibody: 67147-5-PBS. Detection antibody: 67147-6-PBS.

Cytometric bead array standard curve of MP51329-3, DDX4,VASA Monoclonal Matched Antibody Pair, PBS Only. Capture antibody: 67147-5-PBS. Detection antibody: 67147-6-PBS. Standard:Ag11630. Range: 0.195-200 ng/mL