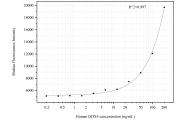

## **Selected Validation Data**

Sample test of MP51329-3, DDX4,VASA Monoclonal Matched Antibody Pair, PBS Only. Capture antibody: 67147-5-PBS. Detection antibody: 67147-6-PBS.

Cytometric bead array standard curve of MP51329-3, DDX4,VASA Monoclonal Matched Antibody Pair, PBS Only. Capture antibody: 67147-5-PBS. Detection antibody: 67147-6-PBS. Standard:Ag11630. Range: 0.195-200 ng/mL